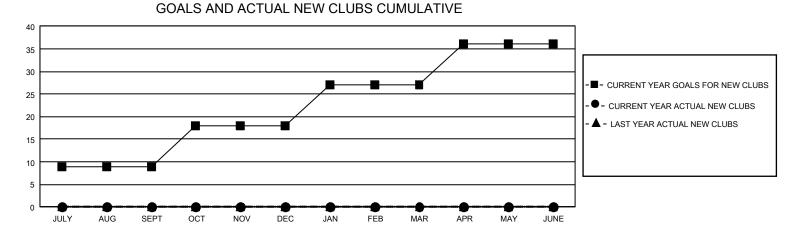

## GAT MONTHLY MEMBERSHIP PROGRESS REPORT

GMT Constitutional Area 5 - C, Group C

REPORT DOES NOT INCLUDE CLUBS IN UNDISTRICTED AREAS.

| Clubs                 |               |           |               | Members               |                         |                         |                                                    |
|-----------------------|---------------|-----------|---------------|-----------------------|-------------------------|-------------------------|----------------------------------------------------|
| RESULTS FOR 2021-2022 |               |           |               | RESULTS FOR 2021-2022 |                         |                         |                                                    |
| QUARTER               | NEW CLUB GOAL | NEW CLUBS | DROPPED CLUBS | QUARTER               | MBER GROWTH NET<br>GOAL | MEMBER GROWTH<br>ACTUAL | DROPPED MEMBERS<br>ACTUAL (including<br>transfers) |
| JULY/AUG/SEPT         | - 27          | 0         | 9             | JULY/AUG/SEPT         | 99                      | 405                     | 91                                                 |
| OCT/NOV/DEC           | 27            | 0         | 3             | OCT/NOV/DEC           | 9                       | 323                     | 90                                                 |
| JAN/FEB/MAR           | 27            | 0         | 0             | JAN/FEB/MAR           | 9                       | 248                     | 16                                                 |
| APR/MAY/JUNE          | 27            | 0         | 0             | APR/MAY/JUNE          | 9                       | 29                      | 68                                                 |