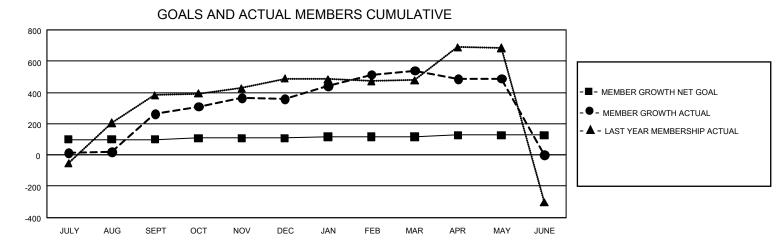

## GAT MONTHLY MEMBERSHIP PROGRESS REPORT

GMT Constitutional Area 5 - C, Group C

REPORT DOES NOT INCLUDE CLUBS IN UNDISTRICTED AREAS.

| Clubs                 |               |           |               | Members               |                         |                         |                                                    |
|-----------------------|---------------|-----------|---------------|-----------------------|-------------------------|-------------------------|----------------------------------------------------|
| RESULTS FOR 2021-2022 |               |           |               | RESULTS FOR 2021-2022 |                         |                         |                                                    |
| QUARTER               | NEW CLUB GOAL | NEW CLUBS | DROPPED CLUBS | QUARTER               | MBER GROWTH NET<br>GOAL | MEMBER GROWTH<br>ACTUAL | DROPPED MEMBERS<br>ACTUAL (including<br>transfers) |
| JULY/AUG/SEPT         | - 27          | 0         | 9             | JULY/AUG/SEPT         | 99                      | 405                     | 91                                                 |
| OCT/NOV/DEC           | 27            | 0         | 3             | OCT/NOV/DEC           | 9                       | 323                     | 90                                                 |
| JAN/FEB/MAR           | 27            | 0         | 0             | JAN/FEB/MAR           | 9                       | 248                     | 16                                                 |
| APR/MAY/JUNE          | 27            | 0         | 0             | APR/MAY/JUNE          | 9                       | 29                      | 68                                                 |